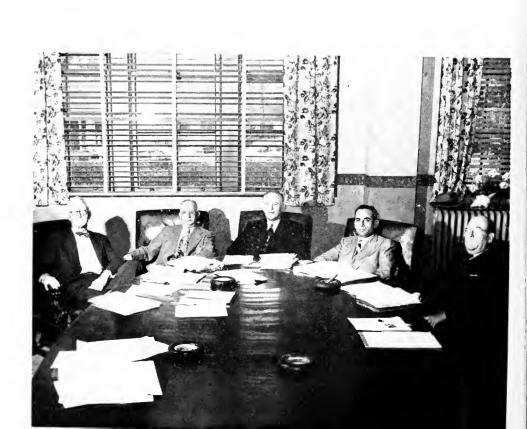

## ACADEMIC

THE HONORABLE FULLER WARREN Governor of the State of Florida

The Board of Control.

(Left to right) Hollis Rinehart, Miami; N. B. Jordan, Quincy; Chairman Frank M. Harris, St. Petersburg; Eli H. Fink, Jacksonville; and George J. White, Sr., Mt. Dora.

DOAK S. CAMPBELL President of Florida State University

The Board of Control views with approval FSU's master campus plan. Shown inspecting the plan are (left to right): Frank W. Bail, Jr., FSU President Doak S. Campbell; Board Chairman Frank M. Harris, Frank W. Bail, Sr., Architect Jean Labatut; Board Members N. B. Jordan, Geo. J. White, Sr., and Eli H. Fink.